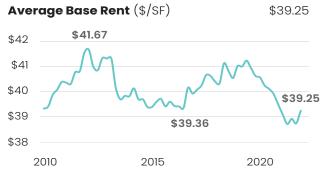

# ARLINGTON QUARTERLY INDICATORS



## **Market Snapshot**

### Office Q2 2024





Source: CoStar 7/5/2024

# **Business Licenses**

**Commercial Business Licenses Issued Q2 2024** 



# **Certificates of Occupancy**

### Notable Certificates of Occupancy Issued Q2 2024

| Office                    | SF        | Restaurants              | SF  |
|---------------------------|-----------|--------------------------|-----|
| Serco, Inc.               | 25-50K    | Wagamama                 | <5K |
| VA Cancer Specialists     | 10-25K    | Kanji Izakaya Restaurant | <5K |
| Green Powered Tech. LLC   | C 10-25K  | Mehran                   | <5K |
| Venture Global LNG, Inc.  | 10-25K    | The Block Oven           | <5K |
| Am. Leg. Exchange Coun    | cil 5-10K | Burger Fi                | <5K |
| Technomics                | 5-10K     | Tortas y Tacos           | <5K |
| Aerosta