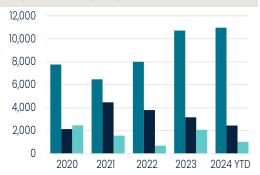

### **Development Summary**

Q2 2024 YTD

| Q 0                |              | Under        |           |
|--------------------|--------------|--------------|-----------|
|                    | Approved     | Construction | Completed |
| Office (SF)        | 7,726,981    | 268,131      | 17,150    |
| <b>Retail</b> (SF) | 823,694      | 86,400       | 39,890    |
| Residential (Ur    | nits) 10,919 | 2,408        | 986       |
| Hotels (Rooms      | ) 1,002      | 331          | -         |

#### **OFFICE** SQUARE FEET

**RETAIL** SQUARE FEET

**RESIDENTIAL UNITS** 

HOTEL ROOMS