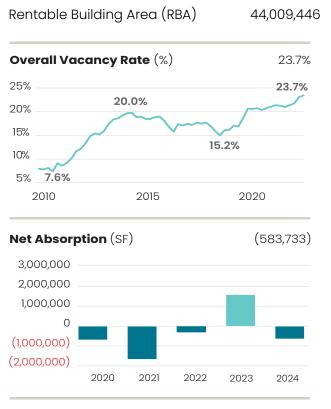

# ARLINGTON QUARTERLY INDICATORS



## **Market Snapshot**

### Office Q2 2024





Source: CoStar 7/5/2024

# **Business Licenses**

**Commercial Business Licenses Issued Q2 2024** 



# **Certificates of Occupancy**

### Notable Certificates of Occupancy Issued Q2 2024

| Office                    | SF        | Restaurants              | SF  |
|---------------------------|-----------|--------------------------|-----|
| Serco, Inc.               | 25-50K    | Wagamama                 | <5K |
| VA Cancer Specialists     | 10-25K    | Kanji Izakaya Restaurant | <5K |
| Green Powered Tech. LLC   | C 10-25K  | Mehran                   | <5K |
| Venture Global LNG, Inc.  | 10-25K    | The Block Oven           | <5K |
| Am. Leg. Exchange Coun    | cil 5-10K | Burger Fi                | <5K |
| Technomics                | 5-10K     | Tortas y Tacos           | <5K |
| Aeros