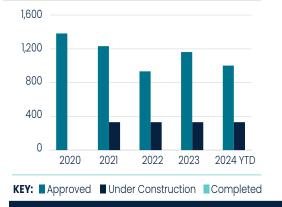

### **Development Summary**

Q2 2024 YTD

| Q 0                |              | Under        |           |
|--------------------|--------------|--------------|-----------|
|                    | Approved     | Construction | Completed |
| Office (SF)        | 7,726,981    | 268,131      | 17,150    |
| <b>Retail</b> (SF) | 823,694      | 86,400       | 39,890    |
| Residential (Ur    | nits) 10,919 | 2,408        | 986       |
| Hotels (Rooms      | ) 1,002      | 331          | -         |

#### **OFFICE** SQUARE FEET

**RETAIL** SQUARE FEET

**RESIDENTIAL UNITS** 

HOTEL ROOMS