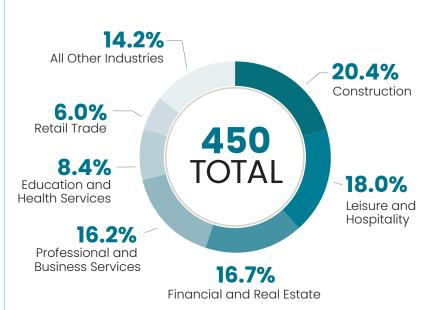

# ARLINGTON QUARTERLY INDICATORS



## **Market Snapshot**

### Office Q2 2024





Source: CoStar 7/5/2024

# **Business Licenses**

**Commercial Business Licenses Issued Q2 2024** 



# **Certificates of Occupancy**

### Notable Certificates of Occupancy Issued Q2 2024

| Office                    | SF        | Restaurants              | SF  |
|---------------------------|-----------|--------------------------|-----|
| Serco, Inc.               | 25-50K    | Wagamama                 | <5K |
| VA Cancer Specialists     | 10-25K    | Kanji Izakaya Restaurant | <5K |
| Green Powered Tech. LLC   | C 10-25K  | Mehran                   | <5K |
| Venture Global LNG, Inc.  | 10-25K    | The Block Oven           | <5K |
| Am. Leg. Exchange Coun    | cil 5-10K | Burger Fi                | <5K |
| Technomics                | 5-10K     | Tortas y Tacos           | <5K |
| Aerostar Invernational LL | C 5-10K   |                          |     |
| Dexis Consulting Group    | 5-10K