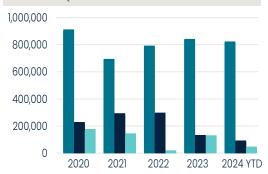

### **Development Summary**

Q2 2024 YTD

| Q 0                |              | Under        |           |
|--------------------|--------------|--------------|-----------|
|                    | Approved     | Construction | Completed |
| Office (SF)        | 7,726,981    | 268,131      | 17,150    |
| <b>Retail</b> (SF) | 823,694      | 86,400       | 39,890    |
| Residential (Ur    | nits) 10,919 | 2,408        | 986       |
| Hotels (Rooms      | ) 1,002      | 331          | -         |

#### **OFFICE** SQUARE FEET

**RETAIL** SQUARE FEET

**RESIDENTIAL UNITS** 

HOTEL ROOMS