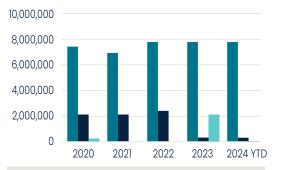

### **Development Summary**

Q2 2024 YTD

| Q 0                |              | Under        |           |
|--------------------|--------------|--------------|-----------|
|                    | Approved     | Construction | Completed |
| Office (SF)        | 7,726,981    | 268,131      | 17,150    |
| <b>Retail</b> (SF) | 823,694      | 86,400       | 39,890    |
| Residential (Ur    | nits) 10,919 | 2,408        | 986       |
| Hotels (Rooms      | ) 1,002      | 331          | -         |

#### **OFFICE** SQUARE FEET

**RETAIL** SQUARE FEET

**RESIDENTIAL UNITS** 

HOTEL ROOMS